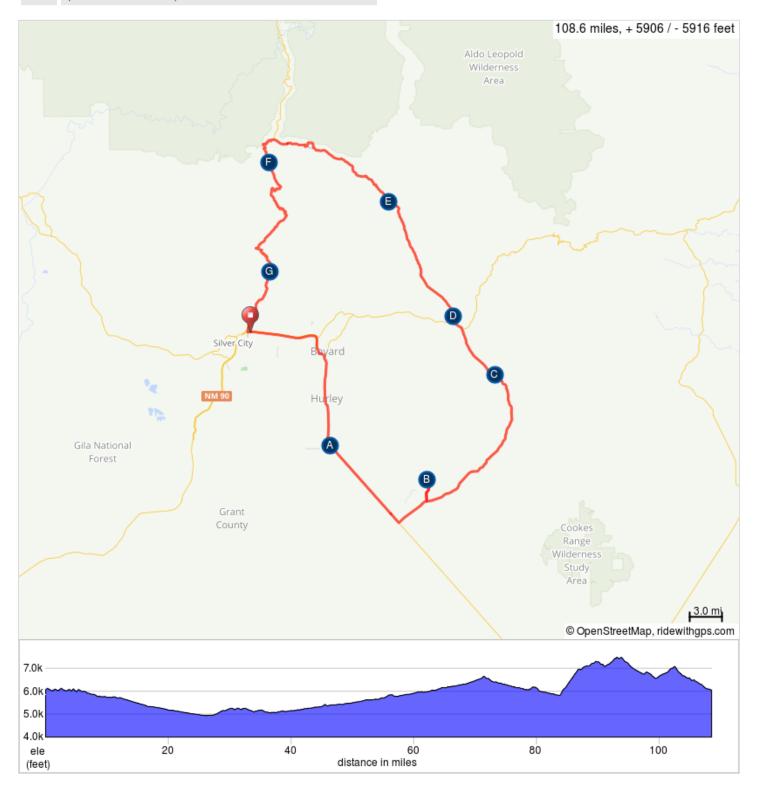

# TMS Map & Cue Sheet 2017

- A. Water Stop 16.6 Miles, Hours 12-2
- B. City of Rocks Orion Group Site 31.3 Miles, LUNCH 12:30-3
- C. Water Stop 18.4 Miles
- D. SAG 25.5 Miles, Hours 10-1, (RESTROOMS)

- E. Camp Thunderbird 38.2 Miles
- F. SAG 1 17.6 Miles, Hours 9-12 (NO RESTROOMS)
- G. SAG 2 Pinos Altos 32.4 Miles, Hours 11-2 (NO RESTROOMS)

### **TMS Combinded Cue Sheet**

| SATURDAY |       |                                               |  |  |
|----------|-------|-----------------------------------------------|--|--|
| Mileage  | Turn  | Road Name                                     |  |  |
| 0        | Right | Out of Albertson's onto Hwy 180               |  |  |
| 16.6     |       | Water Stop on right Hours 12-2 (NO RESTROOMS) |  |  |
| 26       | Left  | onto Hwy 61                                   |  |  |
| 29.2     | Left  | onto City of Rocks                            |  |  |
| 31       | Right | Dirt Road Junction                            |  |  |
| 31.3     | END   | Orion Group Site on left ENJOY LUNCH!!!       |  |  |

| SUNDAY |       |                                                 |  |  |
|--------|-------|-------------------------------------------------|--|--|
| 0      | Right | Out of Orion Group Site                         |  |  |
| 2.1    | Left  | onto Hwy 61                                     |  |  |
| 18.4   |       | Water Stop on Right Royal John Mine Rd on right |  |  |
| 23.8   | Left  | onto Hwy 152                                    |  |  |
| 24.7   | Right | onto Hwy 35                                     |  |  |
| 25.2   | Right | onto Hwy 35                                     |  |  |
| 25.4   | Left  | onto Hwy 35                                     |  |  |
| 25.5   |       | SAG 1 Hours 10-1 (RESTROOMS)                    |  |  |
| 38.2   | END   | Camp Thunderbird on left                        |  |  |

| Monday |       |                                  |  |  |
|--------|-------|----------------------------------|--|--|
| 0      | Left  | Out of Camp Thunderbird          |  |  |
| 14     | Left  | onto NM 15                       |  |  |
| 17.6   |       | SAG 1 Hours 9-12 (NO RESTROOMS)  |  |  |
| 31.8   | Right | onto Main Street                 |  |  |
| 32.4   |       | SAG 2 Lunch (NO RESTROOMS)       |  |  |
| 32.5   | Left  | onto Bear Creek Rd               |  |  |
| 32.7   | Right | onto NM15/Pinos Altos Rd         |  |  |
| 38.6   | Left  | onto Ranch Club Rd               |  |  |
| 38.6   | Right | onto Ranch Club Rd/Memory Lane   |  |  |
| 38.7   | Left  | onto Hwy 180/Silver Heights Blvd |  |  |
| 39     | END   | Albertson's on right             |  |  |

## 108.5 Total Miles